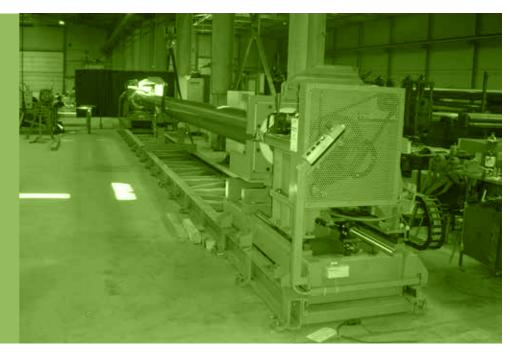

ctor.

During all this years we have designed and manufactured several pipe end bevelling machines on behalf of different suppliers and as suppliers.

In particular we have acquired experience in those operating ranges:

- pipes external diameters from 168 mm to 3048 mm
- pipes lengths from 1,5 m to 18 m
- pipe thiknesses from 3 mm to 50 mm

Moreover we also gained experience with different pipe materials:

- carbon steel pipes
- stainless steel pipes

We also designed a mechanical and eletronic diameter copy systems with up to 3 copying tool supports at the faceplate.







# Machine built in 2003:

Pipe end bevelling machine designed for an European Pipe Company, with mechanical pipe face copy system, to machine pipes up to lenghts of 18 m, diameters of 100", and thicknesses of 25 mm.



# Machine built in 2009:

## Machine built in 2011:

Pipe end bevelling machine designed and manufactured for a stainless steel pipe factory, with electronic pipe face copying system controlled by laser, to machine pipes up to lenghts of 12.000 mm, diameters of 1.220 mm pipe diameter, thickness of 50 mm. The machine can be built with up to 3 tool supports for different tools and to machine the pipe ends according to all used shapes and dimensions.

### We have already built machines for the bevelling of the following pipe dimensions

- 24" 610 mm pipe diameter, 12.000 mm pipe lenght
- 48" 1.220 mm pipe diameter, 12.000 mm pipe lenght
- 60" 1.524 mm pipe diameter, 24.000 mm pipe lenght
- 100"2.540 mm pipe diameter, 18.000 mm pipe lenght