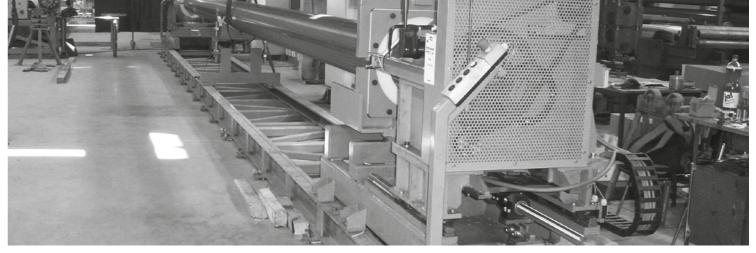

During all this years we have designed and manufactured several pipe end bevelling machines on behalf of different suppliers and as suppliers.

In particular we have acquired experience in those operating ranges:

- pipes external diameters from 168 mm to 3048 mm
- pipes lengths from 1,5 m to 18 m
- pipe thiknesses from 3 mm to 50 mm

Moreover we also gained experience with different pipe materials:

- carbon steel pipes
- stainless steel pipes