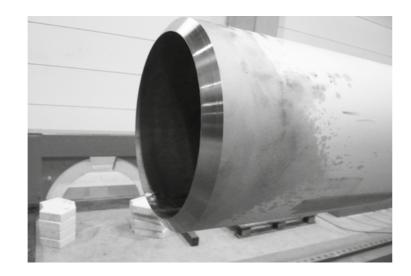

We also designed a mechanical and eletronic diameter copy systems with up to 3 copying tool supports at the faceplate.

## Machine built in 2011:

Pipe end bevelling machine designed and manufactured for a stainless steel pipe factory, with electronic pipe face copying system controlled by laser, to machine pipes up to lenghts of 12.000 mm, diameters of 1.220 mm pipe diameter, thickness of 50 mm. The machine can be built with up to 3 tool supports for different tools and to machine the pipe ends according to all used shapes and dimensions.