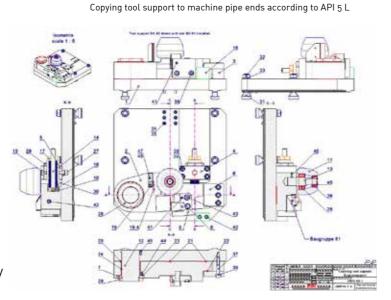

# Machine built in 2003:

Pipe end bevelling machine designed for an European Pipe Company, with mechanical pipe face copy system, to machine pipes up to lenghts of 18 m, diameters of 100", and thicknesses of 25 mm.

# Machine built in 2009: