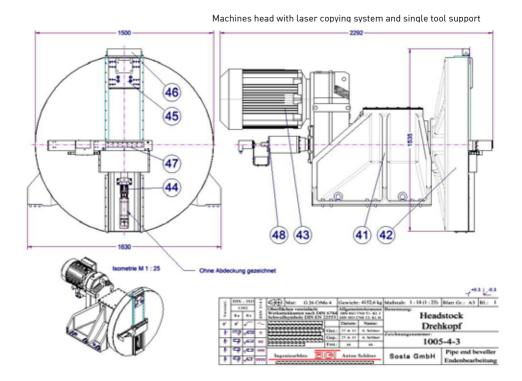

## Machine built in 2011:

Pipe end bevelling machine designed and manufactured for a stainless steel pipe factory, with electronic pipe face copying system controlled by laser, to machine pipes up to lenghts of 12.000 mm, diameters of 1.220 mm pipe diameter, thickness of 50 mm. The machine can be built with up to 3 tool supports for different tools and to machine the pipe ends according to all used shapes and dimensions.